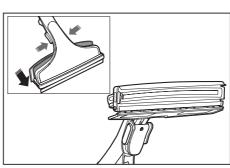

## ПРИСПОСОБЛЕНИЯ ДЛЯ ВЛАЖНОЙ УБОРКИ (ДОПОЛНИТЕЛЬНО)

• Для отсоединения быстрого разъема нажмите желтую кнопку.

10\_ Перед использованием пылесоса

Если патрубок перекручен, измените положение его креплений.

 Для равномерного распыления отверстие насадки необходимо прочищать инструментом малого диаметра.

Щетка для влажной чистки мягкой мебели подсоединяется непосредственно к рукоятке шланга.

Не распыляйте воду на изделия из дерева и кожи.