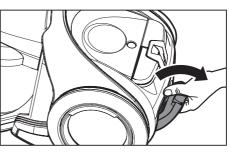

## ЧИСТКА ВЫПУСКНОГО ФИЛЬТРА 🕃

Вытяните крышку отсека выпускного фильтра.

Вытяните выпускной фильтр из отсека.

Вытряхните пыль из фильтра.

Вставьте фильтр в отсек и верните крышку на место.

 $\mathbf{\star}$ 

Вставьте выпускной фильтр таким образом, чтобы он был обращен белой частью наружу.

Если мощность всасывания постоянно уменьшается или пылесос становится слишком горячим, выполните очистку выходного фильтра.
Если устранить проблему не удалось, замените засоренный фильтр.