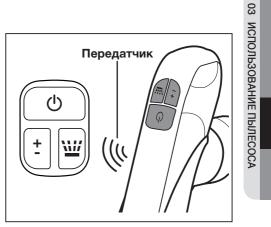

## РЕГУЛИРОВКА МОЩНОСТИ

#### Шланг (управление осуществляется с помощью радиочастотных сигналов)

ВКЛЮЧЕНИЕ/ВЫКЛЮЧЕНИЕ

Уменьшение / увеличение мощности

ВКЛ./ВЫКЛ. насоса

• Не накрывайте передатчик при использовании кнопок управления на рукоятке шланга.

- Если в течение 30 минут во время уборки не будет нажата ни одна кнопка, питание будет отключено защитным механизмом. Если это произойдет, нажмите кнопку () на корпусе устройства или отсоедините кабель от сетевой розетки и заново подключите его.
- При работающем насосе распыление воды отключается защитным механизмом через 30 секунд. Чтобы немедленно остановить насос, нажмите кнопку включения насоса.