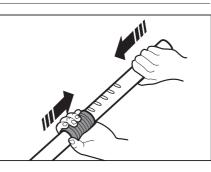

### Трубка

Регулируйте длину трубки, перемещая кнопку регулировки длины, расположенную посредине телескопической трубки.

02 ПЕРЕД ИСПОЛЬЗОВАНИЕМ ПЫЛЕСОСА