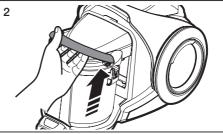

Извлеките контейнер для пыли, подняв ручку.

Поднимите оба зажима и снимите крышку контейнера для пыли.

Поверните решетчатый фильтр и выньте его.

В решетчатом фильтре есть шаровой поплавок. Он может быть причиной возникновения шумов.