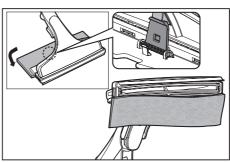

### Убирая пылесос на хранение, следует зафиксировать щетка пола

Не поднимайте устройство, если щетка пола зафиксирована.

Перед использованием пылесоса \_13

Не оставляйте пылесос в вертикальном положении во время работы или хранения.