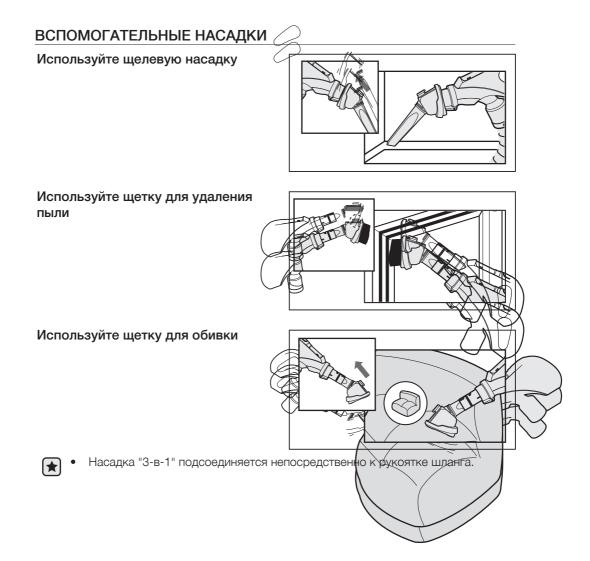

## ИСПОЛЬЗОВАНИЕ НАСАДОК ДЛЯ ПОЛА И УХОД ЗА НИМИ

## Двухпозиционная щетка (дополнительно)

Устанавливайте рычажок насадки в положение, соответствующее типу поверхности.

Аккуратно поместите губку в пылесборник.

Чистка ковра

Чистка пола

При засорении входного отверстия насадки полностью удалите засор.

#### Щетка для чистки паркета (дополнительно)

Позволяет удалять пыль с широких поверхностей.

При засорении входного отверстия насадки полностью удалите засорение.

Обслуживание \_23