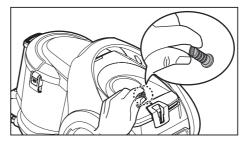

## ЧИСТКА КОНТЕЙНЕРА ДЛЯ ПЫЛИ И РЕШЕТЧАТОГО ФИЛЬТРА 로

Удалите пыль из контейнера, если она достигла отметки '

пыли, если пыль достигла отметки '

Чтобы очистить воды-фильтром, наполните контейнер для пыли чистой водой до отметки '

Извлеките контейнер для пыли, подняв ручку.

Поднимите оба зажима и снимите крышку контейнера для пыли.

Поверните решетчатый фильтр и выньте его.

В решетчатом фильтре есть шаровой поплавок. Он может быть причиной возникновения шумов.