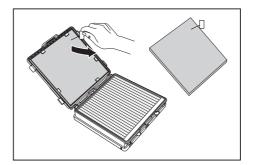

## ОЧИСТКА ПЫЛЕУЛАВЛИВАЮЩЕГО ФИЛЬТРА 🗈

- В случае заметного снижения мощности всасывания.
- В случае сильного загрязнения губки.

Снимите фиксирующую рамку и откройте крышку пылесборника.

Снимите губку на пылесборнике.