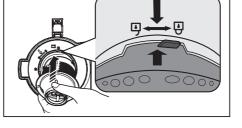

## ЧИСТКА КОНТЕЙНЕРА ДЛЯ ПЫЛИ И РЕШЕТЧАТОГО ФИЛЬТРА 로

Удалите пыль из контейнера, если она достигла отметки '

пыли, если пыль достигла отметки '

Чтобы очистить воды-фильтром, наполните контейнер для пыли чистой водой до отметки '

Извлеките контейнер для пыли, подняв ручку.

Поднимите оба зажима и снимите крышку контейнера для пыли.

Поверните решетчатый фильтр и выньте его.

В решетчатом фильтре есть шаровой поплавок. Он может быть причиной возникновения шумов.