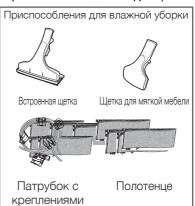

## ПРИСПОСОБЛЕНИЯ ДЛЯ ВЛАЖНОЙ УБОРКИ (ДОПОЛНИТЕЛЬНО)

• Для отсоединения быстрого разъема нажмите желтую кнопку.

10\_ Перед использованием пылесоса

Если патрубок перекручен, измените положение его креплений.

 Для равномерного распыления отверстие насадки необходимо прочищать инструментом малого диаметра.

Щетка для влажной чистки мягкой мебели подсоединяется непосредственно к рукоятке шланга.

Не распыляйте воду на изделия из дерева и кожи.

#### Встроенная щетка

Для чистки ковровых покрытий потяните за боковые кнопки на встроенной щетке.

03 ИСПОЛЬЗОВАНИЕ ПЫЛЕСОСА

Для чистки пола задвиньте боковые кнопки на встроенной щетке.

Для мытья окон подложите под щетку тряпку и увлажните ее.

Тряпку можно зафиксировать специальным креплением.

При мытье окон не распыляйте воду непосредственно на стекло. Это может испортить обои или окращенные поверхности.

Использование пылесоса \_17

DJ68-00712A-01.indb 17