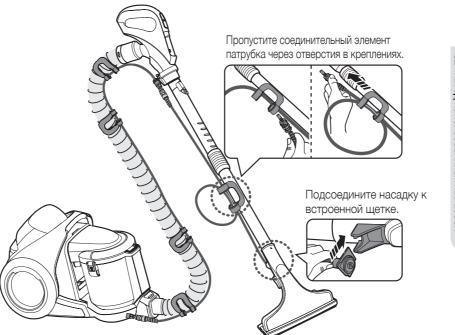

## Подсоединение шланга

Соединение рукоятки и трубки

Подсоединение щетки

Перед использованием пылесоса \_09

2014. 5. 2. 🔲 11:46