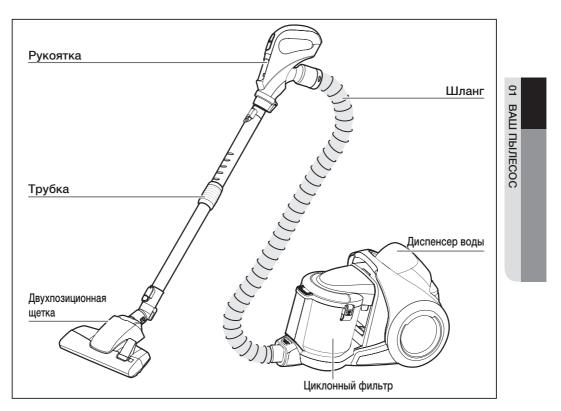

## Ваш пылесос

## ЭЛЕМЕНТЫ ДОПОЛНИТЕЛЬНОЙ КОМПЛЕКТАЦИИ (в зависимости от модели) \*

Насадка "З в 1" \* Щетка для чистки паркета \* Мини-турбощетка \*

Моющее средство\*

Ваш пылесос \_07

DJ68-00712A-01.indb 7