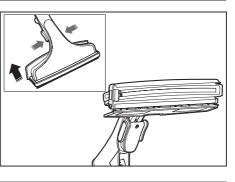

## ПРИСПОСОБЛЕНИЯ ДЛЯ ВЛАЖНОЙ УБОРКИ (ДОПОЛНИТЕЛЬНО)

• Для отсоединения быстрого разъема нажмите желтую кнопку.

10\_ Перед использованием пылесоса

Если патрубок перекручен, измените положение его креплений.

 Для равномерного распыления отверстие насадки необходимо прочищать инструментом малого диаметра.

Щетка для влажной чистки мягкой мебели подсоединяется непосредственно к рукоятке шланга.

Не распыляйте воду на изделия из дерева и кожи.