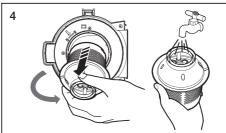

## ЧИСТКА КОНТЕЙНЕРА ДЛЯ ПЫЛИ И РЕШЕТЧАТОГО ФИЛЬТРА 로

Удалите пыль из контейнера, если она достигла отметки '

пыли, если пыль достигла отметки '

Чтобы очистить воды-фильтром, наполните контейнер для пыли чистой водой до отметки '

Извлеките контейнер для пыли, подняв ручку.

Поднимите оба зажима и снимите крышку контейнера для пыли.

Поверните решетчатый фильтр и выньте его.

В решетчатом фильтре есть шаровой поплавок. Он может быть причиной возникновения шумов.

18\_ Обслуживание

DJ68-00712A-01.indb 18

Отсоедините и очистите лоток контейнера для пыли.

5

6

7

Оставьте контейнер для пыли и корпус в тени до полного высыхания.

心