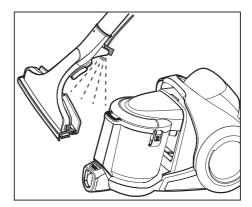

## РАСПЫЛЕНИЕ ВОДЫ

Наполните пустой диспенсер воды чистой водой (комнатной температуры, не выше 30 °C).

Нажмите кнопку включения/выключения

электроснабжение может отрицательно сказаться на

Добавьте чистящее средство SAMSUNG. Для точного соблюдения пропорций раствора используйте поставляемую в комплекте мерную емкость. Дозировка : 12 мл на 1,5 л воды

насоса на рукоятке и извлеките

Недостаточное

работе насоса.

встроенную щетку.

 $\mathbf{\mathbf{\star}}$ 

Для уборки в различных режимах к данной щетке можно также прикрепить тряпку.

Следите за чистотой воды,

регулярно очищая фильтр.

16\_ Использование пылесоса

2014. 5. 2. 🔲 11:47

DJ68-00712A-01.indb 16