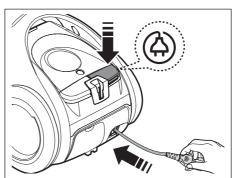

## ВКЛЮЧЕНИЕ/ВЫКЛЮЧЕНИЕ

14\_ Использование пылесоса

- Если в течение 30 минут во время уборки не будет нажата ни одна кнопка, питание будет отключено защитным механизмом. Если это произойдет, нажмите кнопку () на корпусе устройства или отсоедините кабель от сетевой розетки и заново подключите его.
- При работающем насосе распыление воды отключается защитным механизмом через 30 секунд. Чтобы немедленно остановить насос, нажмите кнопку включения насоса.