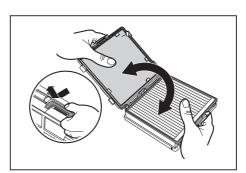

Извлеките контейнер для пыли, подняв ручку.

Поднимите оба зажима и снимите крышку контейнера для пыли.

Поверните решетчатый фильтр и выньте его.

В решетчатом фильтре есть шаровой поплавок. Он может быть причиной возникновения шумов.

18\_ Обслуживание

DJ68-00712A-01.indb 18

Отсоедините и очистите лоток контейнера для пыли.

5

6

7

Оставьте контейнер для пыли и корпус в тени до полного высыхания.

心