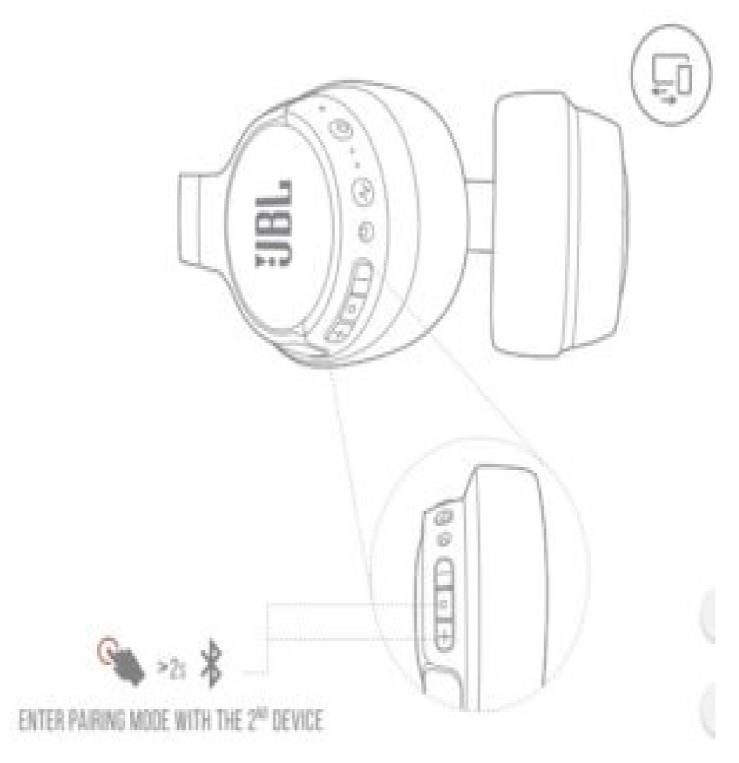

#### WHAT'S IN THE BOX

**POWER ON AND CONNECT** 

**MANUAL PAIRING** 

**BUTTON COMMAND** 

**WIRED LISTENING** 

**MULTI-POINT CONNECTION** 

- 1. TO SWITCH MUSIC SOURCE, PAUSE THE MUSIC ON THE CURRENT DEVICE AND SELECT PLAY ON THE 2nd DEVICE.
- 2. PHONE CALL WILL ALWAYS TAKE PRIORITY.
- 3. IF ONE DEVICE GOES OUT OF BLUETOOTH RANGE OR POWERS OFF, YOU MAY NEED TO MANUALLY RECONNECT THE REMAINING DEVICE.
- 4. SELECT "FORGET THIS DEVICE" ON YOUR BLUETOOTH DEVICES TO DISCONNECT MULTI-POINT.