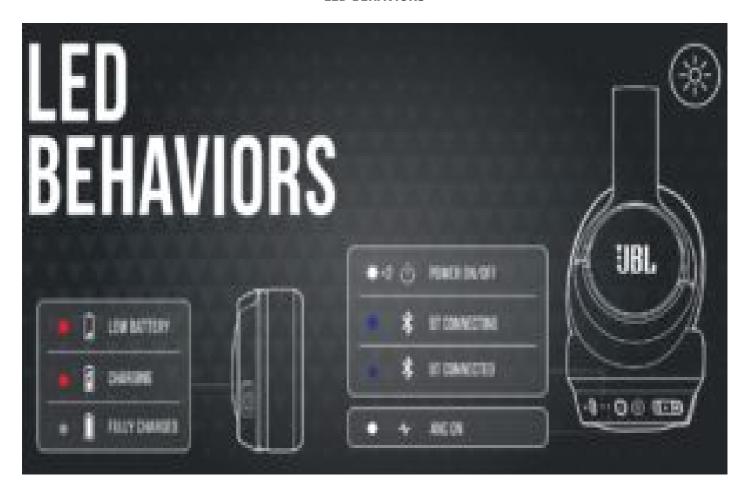

**CHARGING** 

**LED BEHAVIORS** 

**TECH SPEC** 

**DRIVER SIZE:** 40mm DYNAMIC DRIVER **FREQUENCY RANGE:** 20-Hz 2KHz

SENSITIVITY PASSIVE MODE: 95 db SPL/1 mW SENSITIVITY ACTIVE MODE: 100 dB SPL/ 1mW

TRANSDUCER IMPEDANCE: 32 ohm
MAX INPUT POWER (WIRED): 40 mW
TRANSMIT SENSITIVITY: -15 dBV/PA