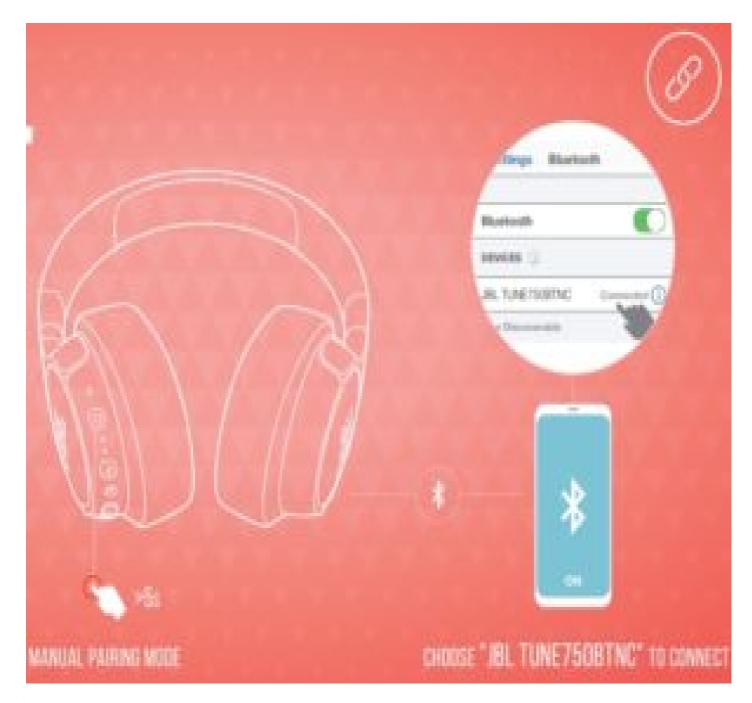

#### WHAT'S IN THE BOX

**POWER ON AND CONNECT** 

**MANUAL PAIRING** 

**BUTTON COMMAND** 

**WIRED LISTENING** 

**MULTI-POINT CONNECTION** 

- 1. TO SWITCH MUSIC SOURCE, PAUSE THE MUSIC ON THE CURRENT DEVICE AND SELECT PLAY ON THE 2nd DEVICE.
- 2. PHONE CALL WILL ALWAYS TAKE PRIORITY.
- 3. IF ONE DEVICE GOES OUT OF BLUETOOTH RANGE OR POWERS OFF, YOU MAY NEED TO MANUALLY RECONNECT THE REMAINING DEVICE.
- 4. SELECT "FORGET THIS DEVICE" ON YOUR BLUETOOTH DEVICES TO DISCONNECT MULTI-POINT.