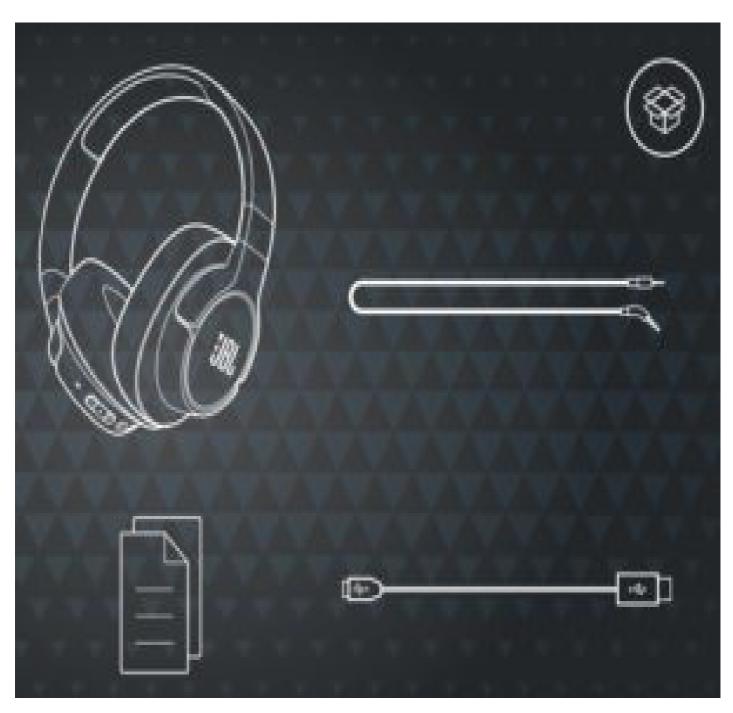

#### WHAT'S IN THE BOX

**POWER ON AND CONNECT** 

**MANUAL PAIRING** 

**BUTTON COMMAND** 

**WIRED LISTENING** 

**MULTI-POINT CONNECTION** 

- 1. TO SWITCH MUSIC SOURCE, PAUSE THE MUSIC ON THE CURRENT DEVICE AND SELECT PLAY ON THE 2nd DEVICE.
- 2. PHONE CALL WILL ALWAYS TAKE PRIORITY.
- 3. IF ONE DEVICE GOES OUT OF BLUETOOTH RANGE OR POWERS OFF, YOU MAY NEED TO MANUALLY RECONNECT THE REMAINING DEVICE.
- 4. SELECT "FORGET THIS DEVICE" ON YOUR BLUETOOTH DEVICES TO DISCONNECT MULTI-POINT.