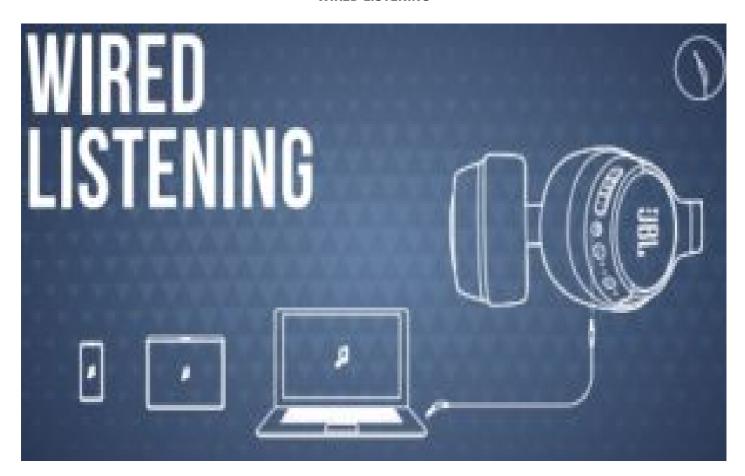

#### WHAT'S IN THE BOX

**POWER ON AND CONNECT** 

**MANUAL PAIRING** 

**BUTTON COMMAND** 

**WIRED LISTENING** 

**MULTI-POINT CONNECTION** 

- 1. TO SWITCH MUSIC SOURCE, PAUSE THE MUSIC ON THE CURRENT DEVICE AND SELECT PLAY ON THE 2nd DEVICE.
- 2. PHONE CALL WILL ALWAYS TAKE PRIORITY.
- 3. IF ONE DEVICE GOES OUT OF BLUETOOTH RANGE OR POWERS OFF, YOU MAY NEED TO MANUALLY RECONNECT THE REMAINING DEVICE.
- 4. SELECT "FORGET THIS DEVICE" ON YOUR BLUETOOTH DEVICES TO DISCONNECT MULTI-POINT.