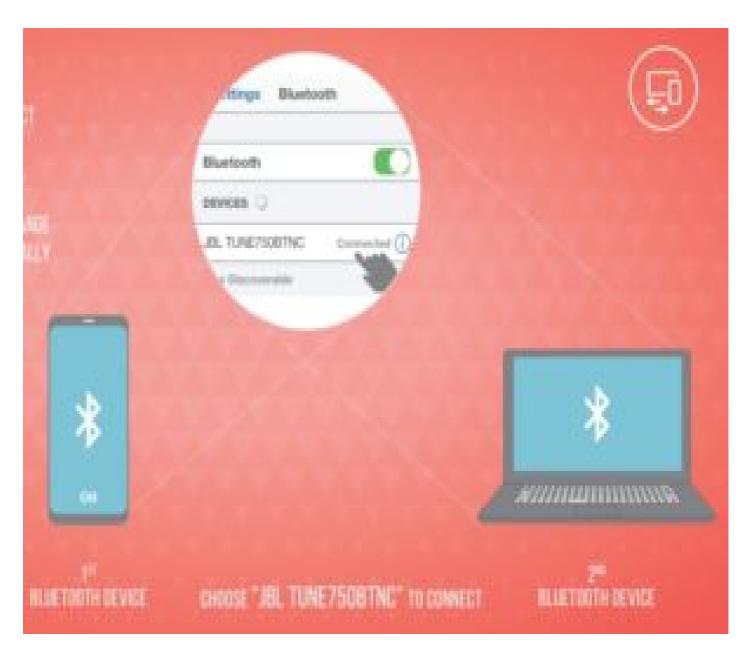

#### WHAT'S IN THE BOX

**POWER ON AND CONNECT** 

**MANUAL PAIRING** 

**BUTTON COMMAND** 

**WIRED LISTENING** 

**MULTI-POINT CONNECTION** 

- 1. TO SWITCH MUSIC SOURCE, PAUSE THE MUSIC ON THE CURRENT DEVICE AND SELECT PLAY ON THE 2nd DEVICE.
- 2. PHONE CALL WILL ALWAYS TAKE PRIORITY.
- 3. IF ONE DEVICE GOES OUT OF BLUETOOTH RANGE OR POWERS OFF, YOU MAY NEED TO MANUALLY RECONNECT THE REMAINING DEVICE.
- 4. SELECT "FORGET THIS DEVICE" ON YOUR BLUETOOTH DEVICES TO DISCONNECT MULTI-POINT.