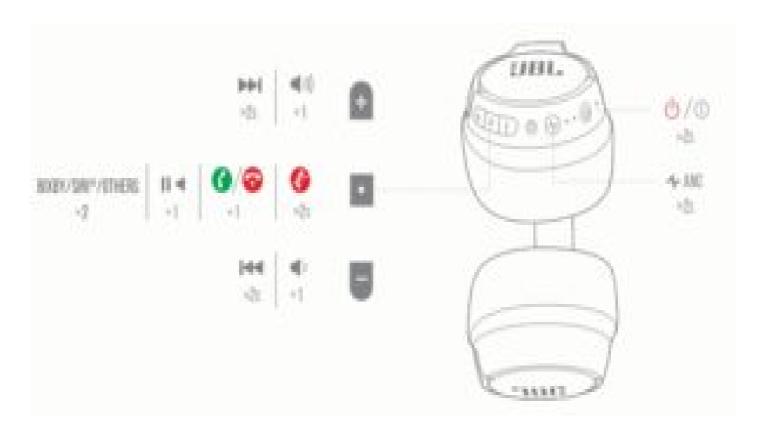

#### WHAT'S IN THE BOX

**POWER ON AND CONNECT** 

**MANUAL PAIRING** 

**BUTTON COMMAND** 

**WIRED LISTENING** 

**MULTI-POINT CONNECTION** 

- 1. TO SWITCH MUSIC SOURCE, PAUSE THE MUSIC ON THE CURRENT DEVICE AND SELECT PLAY ON THE 2nd DEVICE.
- 2. PHONE CALL WILL ALWAYS TAKE PRIORITY.
- 3. IF ONE DEVICE GOES OUT OF BLUETOOTH RANGE OR POWERS OFF, YOU MAY NEED TO MANUALLY RECONNECT THE REMAINING DEVICE.
- 4. SELECT "FORGET THIS DEVICE" ON YOUR BLUETOOTH DEVICES TO DISCONNECT MULTI-POINT.