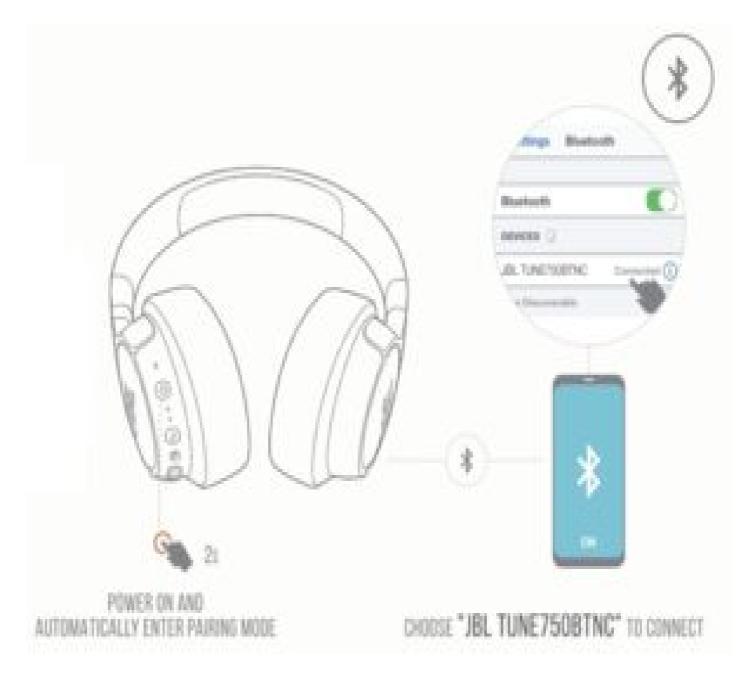

#### WHAT'S IN THE BOX

**POWER ON AND CONNECT** 

**MANUAL PAIRING** 

**BUTTON COMMAND** 

**WIRED LISTENING** 

**MULTI-POINT CONNECTION** 

- 1. TO SWITCH MUSIC SOURCE, PAUSE THE MUSIC ON THE CURRENT DEVICE AND SELECT PLAY ON THE 2nd DEVICE.
- 2. PHONE CALL WILL ALWAYS TAKE PRIORITY.
- 3. IF ONE DEVICE GOES OUT OF BLUETOOTH RANGE OR POWERS OFF, YOU MAY NEED TO MANUALLY RECONNECT THE REMAINING DEVICE.
- 4. SELECT "FORGET THIS DEVICE" ON YOUR BLUETOOTH DEVICES TO DISCONNECT MULTI-POINT.