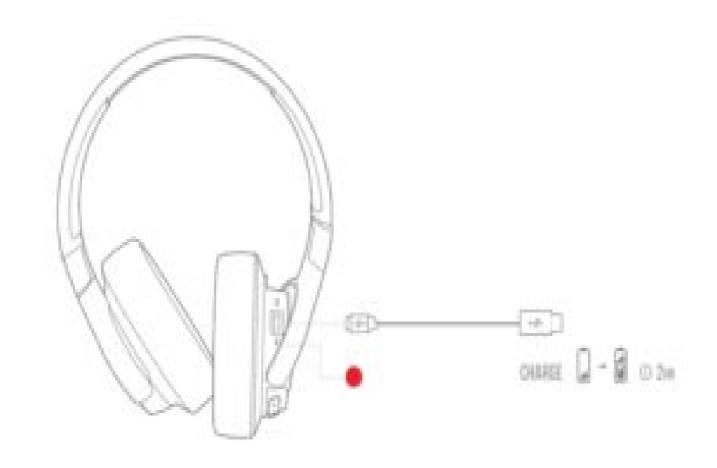

**CHARGING** 

**LED BEHAVIORS** 

**TECH SPEC** 

**DRIVER SIZE:** 40mm DYNAMIC DRIVER **FREQUENCY RANGE:** 20-Hz 2KHz

SENSITIVITY PASSIVE MODE: 95 db SPL/1 mW SENSITIVITY ACTIVE MODE: 100 dB SPL/ 1mW

TRANSDUCER IMPEDANCE: 32 ohm
MAX INPUT POWER (WIRED): 40 mW
TRANSMIT SENSITIVITY: -15 dBV/PA