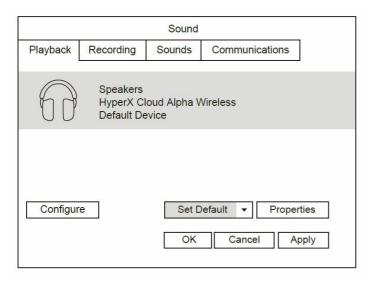

### **Playback Device**

- 1. Set Default Device to "HyperX Cloud Alpha Wireless"
- 2. Follow the instructions on the DTS instruction card to enable DTS Headphone:X