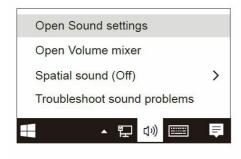

### Setting up with PC

Right-click speaker icon > Select Open Sound settings > Select Sound control panel