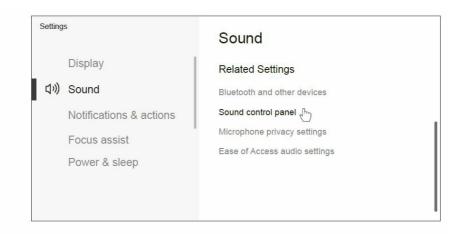

### Setting up with PC

Right-click speaker icon > Select Open Sound settings > Select Sound control panel