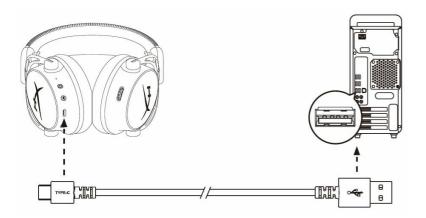

#### Overview

- **A.** Status LED **B.** Power button
- $\textbf{C.}\ \text{Mic mute/mic monitoring button}$
- D. USB-C charge port
- E. Microphone port
- F. Volume wheel
- G. Detachable microphone
- H. Microphone mute LED

- I. USB adapter
  J. Wireless status LED
  K. Wireless pairing pin hole
  L. USB-C charge cable