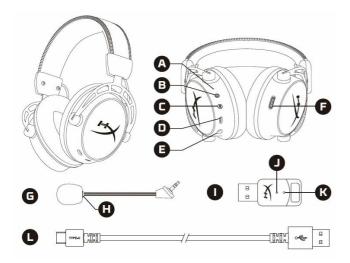

#### Overview

- **A.** Status LED **B.** Power button
- $\textbf{C.}\ \text{Mic mute/mic monitoring button}$
- D. USB-C charge port
- E. Microphone port
- F. Volume wheel
- G. Detachable microphone
- H. Microphone mute LED

- I. USB adapter
  J. Wireless status LED
  K. Wireless pairing pin hole
  L. USB-C charge cable