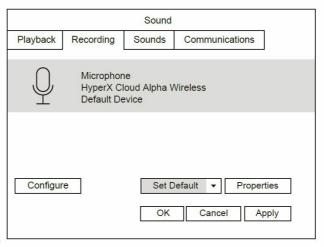

ge port
- E. Microphone port
- F. Volume wheel
- G. Detachable microphone
- H. Microphone mute LED

- I. USB adapter
  J. Wireless status LED
  K. Wireless pairing pin hole
  L. USB-C charge cable

## Usage



### Setting up with PC

Right-click speaker icon > Select Open Sound settings > Select Sound control panel





### **Playback Device**

- 1. Set Default Device to "HyperX Cloud Alpha Wireless"
- 2. Follow the instructions on the DTS instruction card to enable DTS Headphone:X



## Setting up with PlayStation 5

Go to the home page and select Settings > Sound

Microphone: Input Device: USB Headset "HyperX Cloud Alpha Wireless"

STATUS LED
Slow
Searching green
90% —
100%: Solid green for 5s
10% — 90%:
Blinking green for 10s
10% — 90%:
Blinking green for 10s

### **Recording Device**



Set Default Device to "HyperX Cloud Alpha Wireless"

#### **Audio Output:**

- Output Device: USB Headset "HyperX Cloud Alpha Wireless"
- Output to Headphones: All Audio
- · Battery level indication
- The status LED will automatically turn off to conserve battery life

#### **Power button**

- Power on/off Hold button for 3 seconds to power headset on/off
- Battery level status Press button to hear current battery level voice prompt

#### Mic mute / mic monitoring button

- Mic mute toggle Press button to turn the mic mute on/off Microphone mute LED On – Mic muted Microphone mute LED Off – Mic active
- Mic monitoring toggle Hold button for 3 seconds to toggle mic monitoring on/off

#### Volume wheel

Scroll up and down to adjust the volume level

### Charging

It is recommended to fully