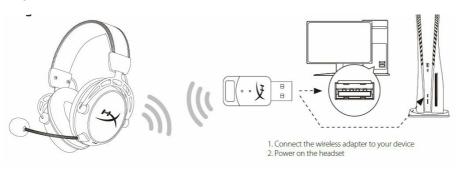

### Setting up with PC

Right-click speaker icon > Select Open Sound settings > Select Sound control panel

### **Playback Device**

- 1. Set Default Device to "HyperX Cloud Alpha Wireless"
- 2. Follow the instructions on the DTS instruction card to enable DTS Headphone:X

## Setting up with PlayStation 5

Go to the home page and select Settings > Sound

Microphone: Input Device: USB Headset "HyperX Cloud Alpha Wireless"

STATUS LED
Slow
Searching green
90% —
100%: Solid green for 5s
10% — 90%:
Blinking green for 10s
10% — 90%:
Blinking green for 10s